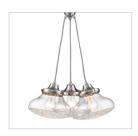

## **Asha**

**3417-LSF PW-CC** 

UPC: 844375043367

Semi-Flush with Large Glass

Add sparkle and style to your interior with this chic design. Asha is a contemporary mixture of translucent glass and brilliant crystals. Offered in an array of silhouettes, the collection features a sophisticated, satiny Pewter finish to complement the feminine flare of the industrial-inspired glass shades. The contoured hand-blown glass is fully enclosed and dipped in faceted crushed crystal gems. The brilliance of the sparkling crystal diffusers, clear glass, and exposed bulbs create a stunning visual effect. The crystals and clear glass dramatically play with light, creating unique optical patterns while providing ample ambient lighting.

## Also Available

3417-S PW-CC

3417-SF PW-CC

3417-3P PW-CC

EMAIL: cs@goldenlighting.com