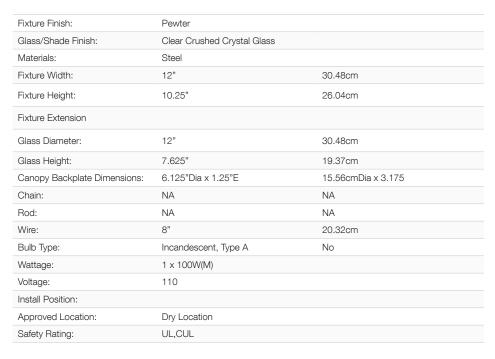

## **Asha**

**3417-LSF PW-CC** 

UPC: 844375043367

Semi-Flush with Large Glass

Add sparkle and style to your interior with this chic design. Asha is a contemporary mixture of translucent glass and brilliant crystals. Offered in an array of silhouettes, the collection features a sophisticated, satiny Pewter finish to complement the feminine flare of the industrial-inspired glass shades. The contoured hand-blown glass is fully enclosed and dipped in faceted crushed crystal gems. The brilliance of the sparkling crystal diffusers, clear glass, and exposed bulbs create a stunning visual effect. The crystals and clear glass dramatically play with light, creating unique optical patterns while providing ample ambient lighting.