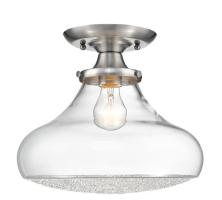

## **Asha**

**3417-LSF PW-CC** 

UPC: 844375043367

Semi-Flush with Large Glass

Add sparkle and style to your interior with this chic design. Asha is a contemporary mixture of translucent glass and brilliant crystals. Offered in an array of silhouettes, the collection features a sophisticated, satiny Pewter finish to complement the feminine flare of the industrial-inspired glass shades. The contoured hand-blown glass is fully enclosed and dipped in faceted crushed crystal gems. The brilliance of the sparkling crystal diffusers, clear glass, and exposed bulbs create a stunning visual effect. The crystals and clear glass dramatically play with light, creating unique optical patterns while providing ample ambient lighting.