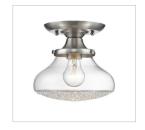

## **Asha**

**3417-LSF PW-CC** 

UPC: 844375043367

Semi-Flush with Large Glass

Add sparkle and style to your interior with this chic design. Asha is a contemporary mixture of translucent glass and brilliant crystals. Offered in an array of silhouettes, the collection features a sophisticated, satiny Pewter finish to complement the feminine flare of the industrial-inspired glass shades. The contoured hand-blown glass is fully enclosed and dipped in faceted crushed crystal gems. The brilliance of the sparkling crystal diffusers, clear glass, and exposed bulbs create a stunning visual effect. The crystals and clear glass dramatically play with light, creating unique optical patterns while providing ample ambient lighting.